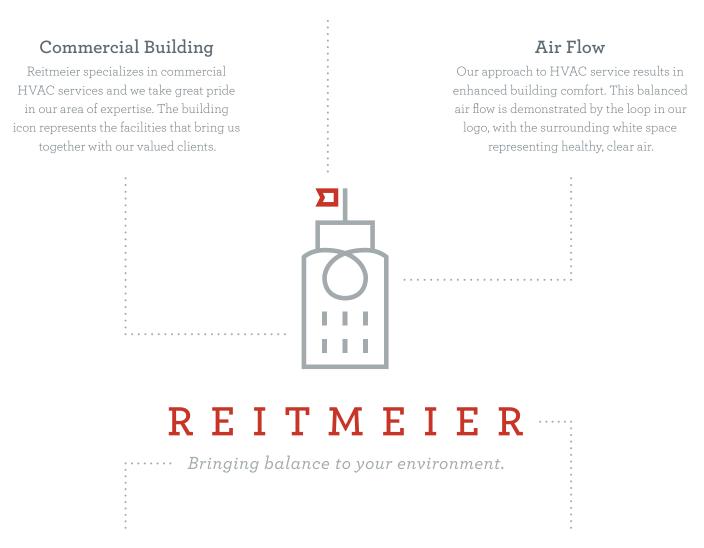

# Flag

One of our core values is Lead the Waythe red flag in our logo symbolizes our goal to be the very best. We have the highest standard of expertise, professionalism, and customer service of any HVAC provider.

# Color

Our colors complement each other, with the gray representing calm stability and sustainability while the red showcases our confidence to take the initiative to develop the right solution.

invested in creating the right solution for our customers, while protecting and preserving the one we all share.

# Our Mission is Balance

At Reitmeier, balance is the essence of our business. Balance is living in comfort; it's trusting in the systems that support you; and it's achieving sustainability in your life and in your work.